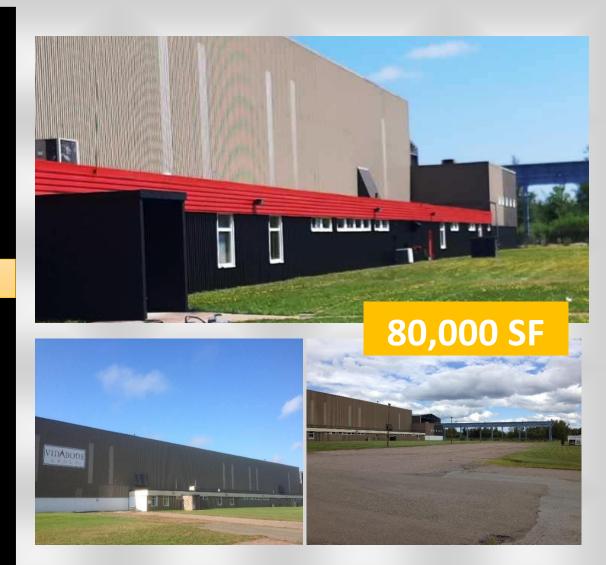

## 1 Chandler Rd. Amherst, NS

"Space. Location. Flexibility."

- Located directly off Trans-Canada HWY
- Lot Size: 26 Acres
- Zoning Industrial
- Prime Location
- Rail spur on site

## **FEATURES**

- Metal Frame Building
- Warehouse and 7 offices
- ➤ 40 foot ceilings
- Ample Parking
- > Fenced yard area
- Security system
- Heavy load electrical capacity at 3 phase/1200 amps
- Existing indoor and outdoor cranes (capacity up to 20 tons)